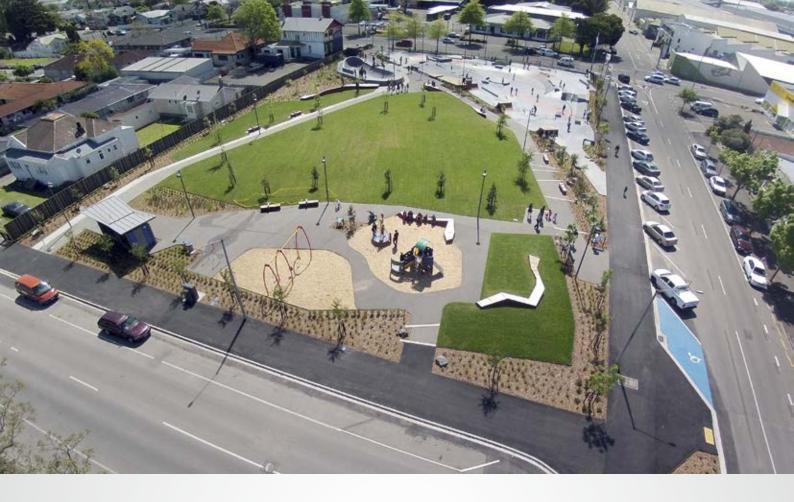

## Skate Park Takes Home Top Concrete Placing Award

ANGUS MCMILLAN CONCRETE WAS PRESENTED WITH THE 2015 SUPREME MASTER CONCRETE PLACERS AWARD FOR ITS OUTSTANDING WORK ON THE HASTINGS SKATE PARK.

The Award, presented at the annual Master Concrete Placers Association conference held in Auckland, acknowledged that each aspect of the skate park was cast in-place, requiring not only a good working relationship with the civil contractor, but also oversight of formwork, reinforcing and concrete placement.

Concrete finishes were many and varied, including integral and cast-in colour, stencilled, exposed aggregate and polished.

Convenor of judges, Adam Leach of the Cement & Concrete Association of NZ (CCANZ), praised the skate park's sustainability credentials and its success as a hub for community activity.